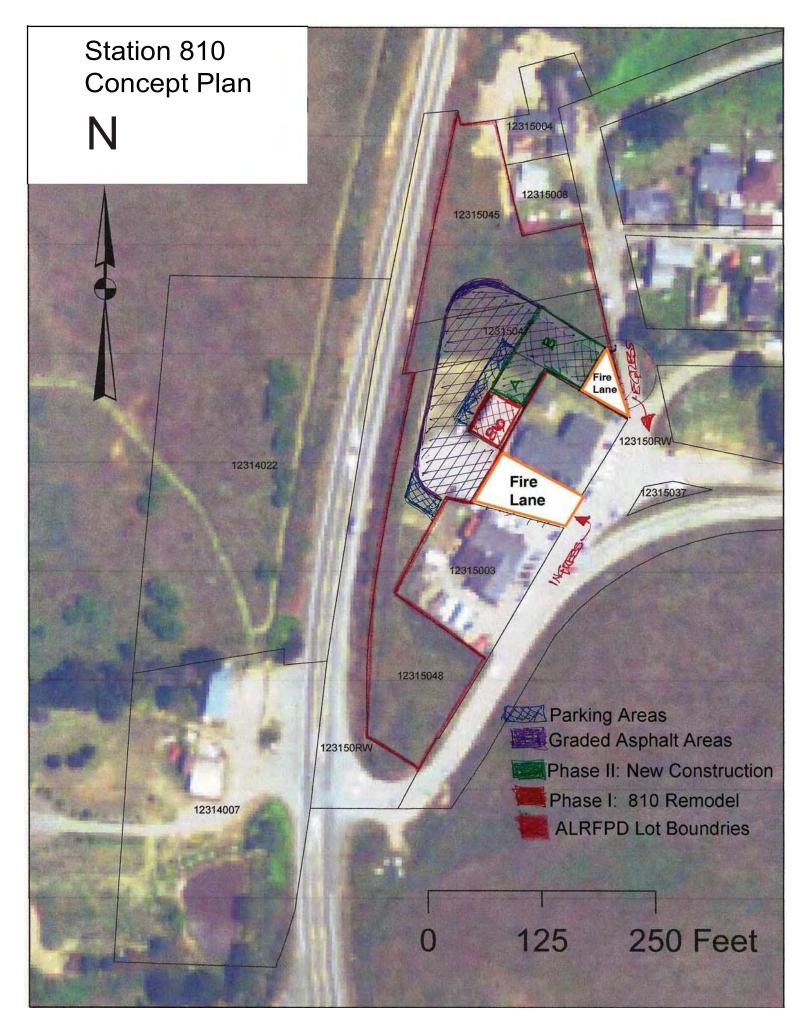

th Side Road w provision to fill from old well head,
- Install outside bench, tables, recreation and landscaping areas with wind resistant native plantings.

### **Benefits:**

- Re-purpose a Historical 810 building to maintain aesthetic continuity and sustain communitysupport,
- Fire Lane compels all village business to plan harmonious access operations, parking and aesthetics,
- Graded asphalt turn-around to accommodate roll-in-out offers area available for training & FD POV parking,
- Existing propane, water, and power utility connections are maintained, with possible relocation of septic.
- Low highway visibility, with maintenance of existing village aesthetic with reduced visibility behind Grocery,
- Concept Plan will require phone pole relocation to facilitate northern road egress.