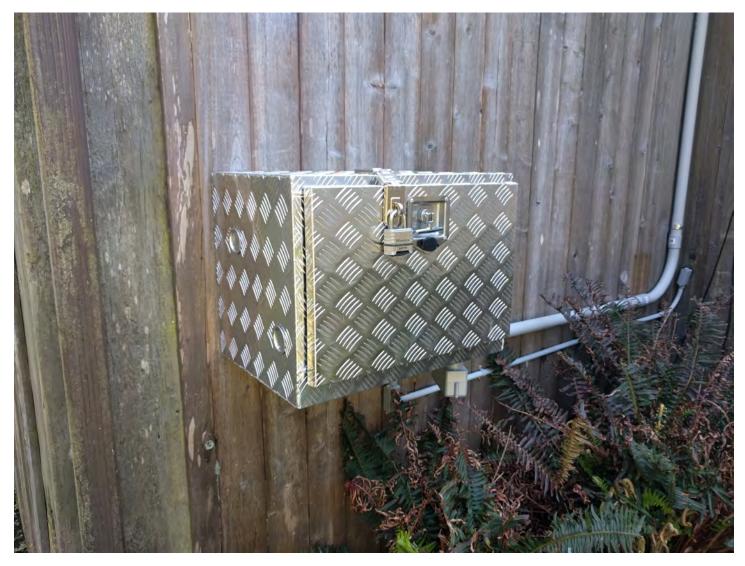

## • Engine 8190

- Air bag for seat failed. Replaced by Fort Bragg Diesel.
- passed pump test
- Rescue 8130
  - Rear brakes are at failure. FB Diesel is not convinced they can obtain the necessary parts. In order to determine, they need to disassemble components. Do we want to incur this expense to further diagnose?
  - Engine Oil Leak
  - Engine cooler leak
  - Engine coolant leak
  - Power steering hose is leaking
  - current cost estimate is \$3-5k
  - The vehicle will remain out of service.
- Rescue 8135
  - Received notice from Ford regarding possible door lock failure. Firefighters have not experienced the failure to date.
  - Relocated to Albion Ridge (now that 8130 is out of service)
- Engine 8162
  - passed pump test
  - primer inoperable
- Engine 8163
  - passed pump test on second attempt
- Tender 8191
  - passed pump test
- Middle Ridge water tank
  - Jaime Placido coordinated the repair of the defective 5000 gallon tank at 812, installed fittings, identified a willing property owner on Middle Ridge Road, installed the tank and filled it. Williams will work on MOU with Terry Gross. This provides roadside water where fire water is scarce.