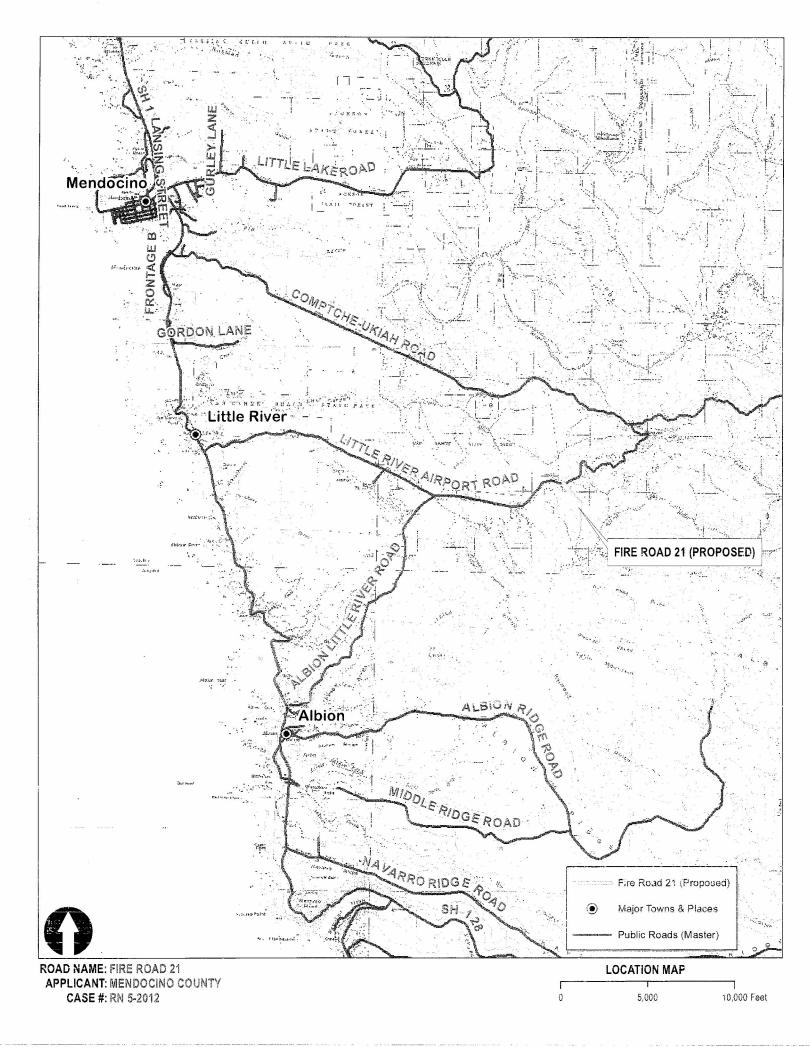

se respond within 15 days from the date of this notice (response due date: July 25<sup>th</sup>, 2012 to the Planning and Building Services Department, 860 North Bush St., Ukiah CA 95482.

If no response is received by this date, our office will accept this as No Comment. If you should require additional time to respond, please call me.

Thank you for your input on this issue.

We have reviewed the above application and recommend the following (please check one):

Recommend approval. The Department has no comment at this time.

Recommend conditional approval (Suggested condition(s) attached).

Recommend denial (Attach reasons for recommend denial).

Other comments (Attach additional sheets if necessary).

#### **REVIEWED BY:**

Signature \_\_\_\_\_

Department \_\_\_\_\_

Date \_\_\_\_\_





DEPARTMENT OF PLANNING & BUILDING SERVICES

MENDOCINO COUNTY 860 NORTH BUSH STREET UKIAH, CALIFORNIA 95482

> ALBION/LITTLE RIVER FIRE PO BOX 101 ALBION CA 95410

Med 1855/12 reid Ted by email

9541000101 EC2

A control of the second second

## Alan Taeger

| From:    | Feuer Frei <freifeuer@rocketmail.com></freifeuer@rocketmail.com> |
|----------|------------------------------------------------------------------|
| Sent:    | Saturday, July 14, 2012 7:06 AM                                  |
| То:      | ataeger@mcn.org                                                  |
| Subject: | Another pothead public official gets the boot - who's next?      |

# Mendocino County prosecutor resigns amid pot investigation

THE PRESS DEMOCRAT

Published: Friday, July 13, 2012 at 7:42 p.m.

A Mendoc