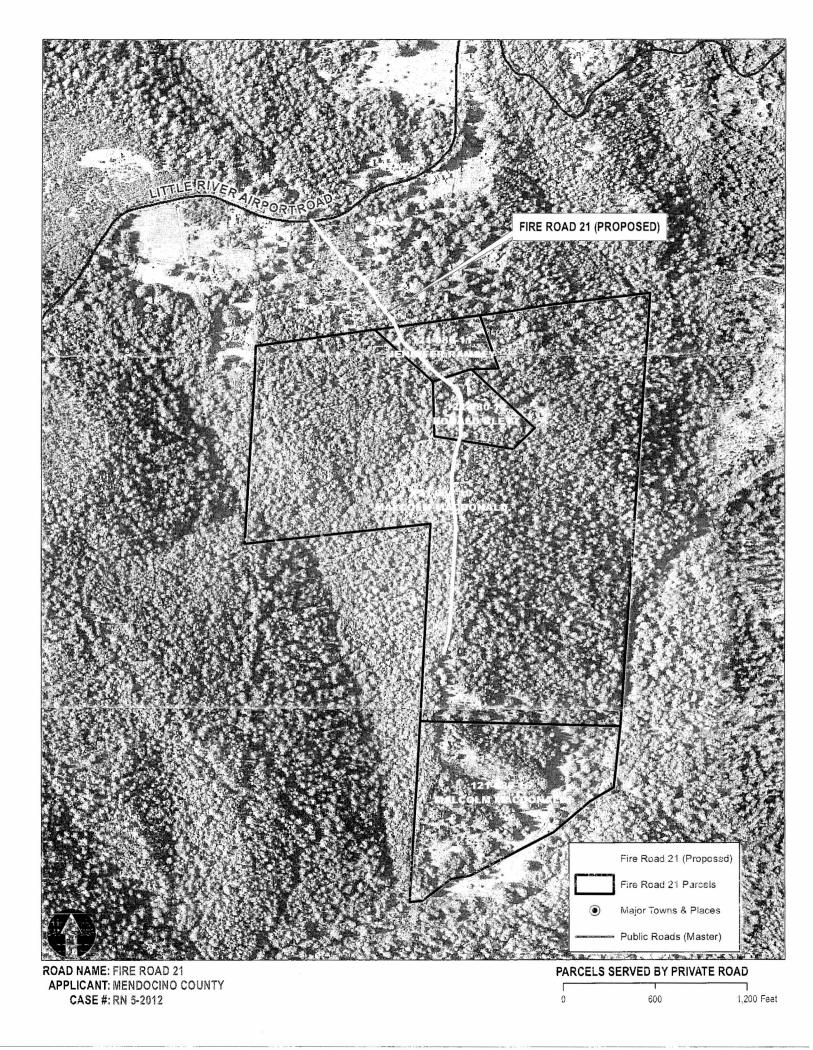

respond within 15 days from the date of this notice (response due date: July 25<sup>th</sup>, 2012 to the Planning and Building Services Department, 860 North Bush St., Ukiah CA 95482.

If no response is received by this date, our office will accept this as No Comment. If you should require additional time to respond, please call me.

Thank you for your input on this issue.

We have reviewed the above application and recommend the following (please check one):

Recommend approval. The Department has no comment at this time.

Recommend conditional approval (Suggested condition(s) attached).

Recommend denial (Attach reasons for recommend denial).

Other comments (Attach additional sheets if necessary).

#### **REVIEWED BY:**

Signature \_\_\_\_\_

Department \_\_\_\_\_

Date \_\_\_\_\_





DEPARTMENT OF PLANNING & BUILDING SERVICES

MENDOCINO COUNTY 860 NORTH BUSH STREET UKIAH, CALIFORNIA 95482

> ALBION/LITTLE RIVER FIRE PO BOX 101 ALBION CA 95410

Med 1855/12 reid Ted by email

9541000101 EC2

A control of the second second

## Alan Taeger

| From:    | Feuer Frei <freifeuer@rocketmail.com></freifeuer@rocketmail.com> |
|----------|------------------------------------------------------------------|
| Sent:    | Saturday, July 14, 2012 7:06 AM                                  |
| То:      | ataeger@mcn.org                                                  |
| Subject: | Another pothead public official gets the boot - who's next?      |

# Mendocino County prosecutor resigns amid pot investigation

THE PRESS DEMOCRAT

Published: Friday, July 13, 2012 at 7:42 p.m.

A Mendocin