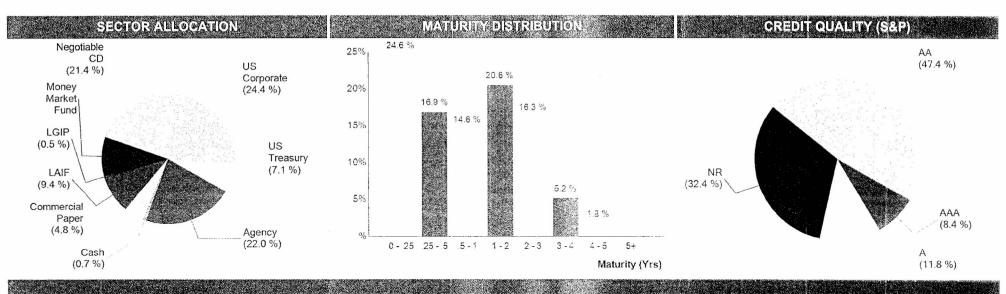

arket Value | 247,548,029   | 203,676,646   | Federal Home Loan Bank          | 5.8 %       |
| Average S&P/Moody Rating | AA/Aa2   | Income Earned      | 109,086       | 116,450       | Federal Home Loan Mortgage Corp | 5.5 %       |
| Average Final Maturity   | 1.14 yrs | Cont/WD            |               |               | Federal National Mortgage Assoc | 5.2 %       |
| Average Life             | 0.94 yrs | Par                | 246,056,696   | 202,046,513   | Barclays Bank                   | 4.9 %       |
|                          | ,        | Book Value         | 247,307,925   | 203,272,042   | Bank of Montreal Chicago        | 4.9 %       |
|                          |          | Cost Value         | 247,254,176   | 203,261,495   |                                 | 49.7 %      |





# Holdings Report

As of 6/30/12

| CUSIP     | Security Description                                     | Par Value/Units | Purchase Date<br>Book Yield | Cost Value<br>Book Value     | Mkt Price<br>Mkt YTM | Market Value<br>Accrued Int. | % of Port.<br>Gain/Loss | Moody<br>S&P | Maturity<br>Duration |
|-----------|----------------------------------------------------------|-----------------|-----------------------------|------------------------------|----------------------|------------------------------|-------------------------|--------------|----------------------|
| AGENCY    |                                                          |                 |                             |                              | te ser e tra         |                              |